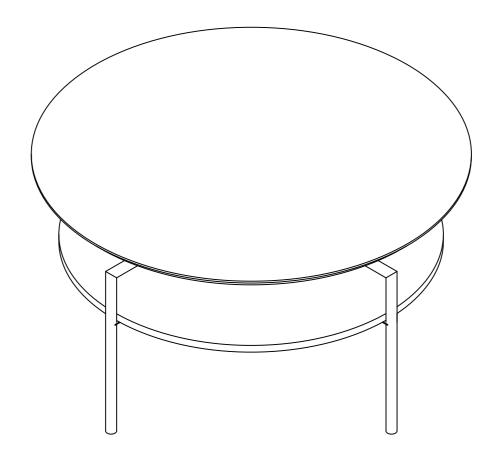

## BARKER COFFEE TABLE













## **GENERAL PRODUCT CARE**

To protect your furniture, we suggest the following:

Avoid placing your furniture in direct sunlight.

Do not place furniture directly under windows.

Do not place sharp materials (knife, fork, etc.) directly onto your furniture as sharp material may scrape and damage the finish.

Do not place material with high temperature directly onto the surface of your furniture.

Clean up spills quickly. Water left over a prolonged period of time may cause damage. Alcohol, perfume, nail polishes, aftershave and some medication may cause severe finish damage if not cleaned immediately.

Use a clean, soft, dry, lint free absorbent cloth to clean your furniture. Do not use any detergent as they may contain ingredients that may react and damage the finish.