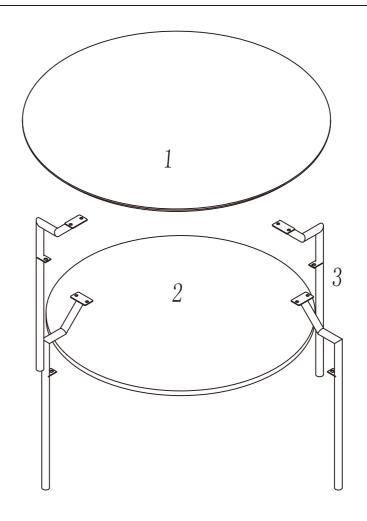

## BARKER COFFEE TABLE













## **GENERAL PRODUCT CARE**

To protect your furniture, we suggest the following:

Avoid placing your furniture in direct sunlight.

Do not place furniture directly under windows.

Do not place sharp materials (knife, fork, etc.) directly onto your furniture as sharp material may scrape and damage the finish.

Do not place material with high temperature directly onto the surface of your furniture.

Clean up spills quickly. Water left over a prolonged period of time may cause damage. Alcohol, perfume, nail polishes, aftershave and some medication may cause severe finish damage if not cleaned immediately.

Use a clean, soft, dry, lint free absorbent cloth to clean your furniture. Do not use any detergent as they may contain ingredients that may react and damage the finish.