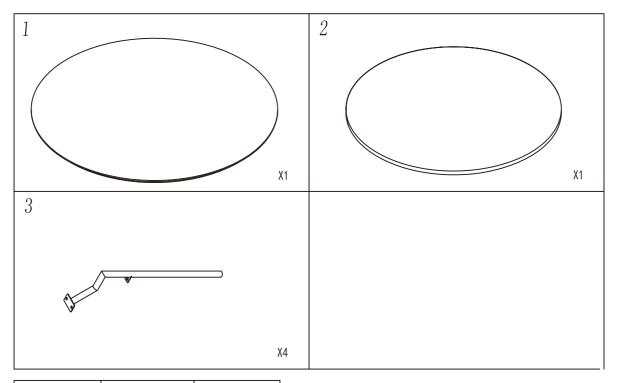

## BARKER COFFEE TABLE













## **GENERAL PRODUCT CARE**

To protect your furniture, we suggest the following:

Avoid placing your furniture in direct sunlight.

Do not place furniture directly under windows.

Do not place sharp materials (knife, fork, etc.) directly onto your furniture as sharp material may scrape and damage the finish.

Do not place material with high temperature directly onto the surface of your furniture.

Clean up spills quickly. Water left over a prolonged period of time may cause damage. Alcohol, perfume, nail polishes, aftershave and some medication may cause severe finish damage if not cleaned immediately.

Use a clean, soft, dry, lint free absorbent cloth to clean your furniture. Do not use any detergent as they may contain ingredients that may react and damage the finish.