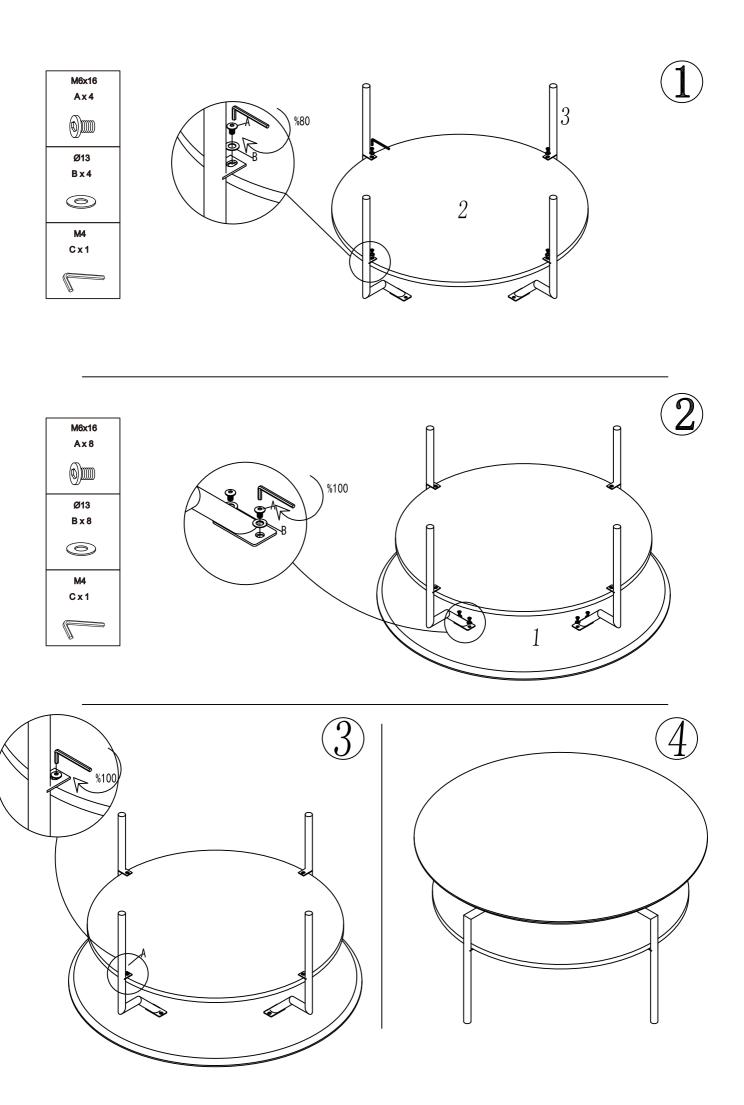

## BARKER COFFEE TABLE













## **GENERAL PRODUCT CARE**

To protect your furniture, we suggest the following:

Avoid placing your furniture in direct sunlight.

Do not place furniture directly under windows.

Do not place sharp materials (knife, fork, etc.) directly onto your furniture as sharp material may scrape and damage the finish.

Do not place material with high temperature directly onto the surface of your furniture.

Clean up spills quickly. Water left over a prolonged period of time may cause damage. Alcohol, perfume, nail polishes, aftershave and some medication may cause severe finish damage if not cleaned immediately.

Use a clean, soft, dry, lint free absorbent cloth to clean your furniture. Do not use any detergent as they may contain ingredients that may react and damage the finish.